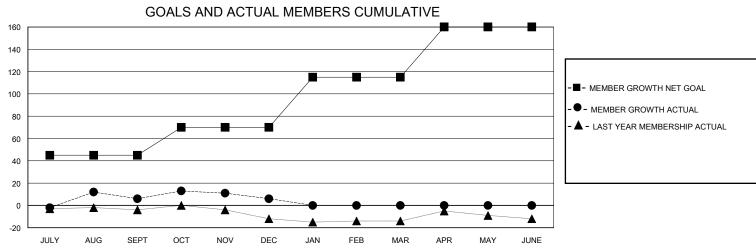

## District 201T1

GMT: LOCATION AUSTRALIA GMT CA

| OIVIT.        |               | LOC         | ,, (11011, 100110.1 |                       |                        |                         | CIVIT Of C                                         |  |
|---------------|---------------|-------------|---------------------|-----------------------|------------------------|-------------------------|----------------------------------------------------|--|
|               | Club          | os          |                     | Members               |                        |                         |                                                    |  |
|               | RESULTS FOR   | R 2023-2024 |                     | RESULTS FOR 2023-2024 |                        |                         |                                                    |  |
| QUARTER       | NEW CLUB GOAL | NEW CLUBS   | DROPPED CLUBS       | QUARTER MEMI          | BER GROWTH NET<br>GOAL | MEMBER GROWTH<br>ACTUAL | DROPPED<br>MEMBERS ACTUAL<br>(including transfers) |  |
| JULY/AUG/SEPT | 0             | 1           | 1                   | JULY/AUG/SEPT         | 45                     | 42                      | 35                                                 |  |
| OCT/NOV/DEC   | 1             | 0           | 0                   | OCT/NOV/DEC           | 25                     | 30                      | 26                                                 |  |
| JAN/FEB/MAR   | 0             | 0           | 0                   | JAN/FEB/MAR           | 45                     | 0                       | 0                                                  |  |
| APR/MAY/JUNE  | 0             | 0           | 0                   | APR/MAY/JUNE          | 45                     | 0                       | 0                                                  |  |