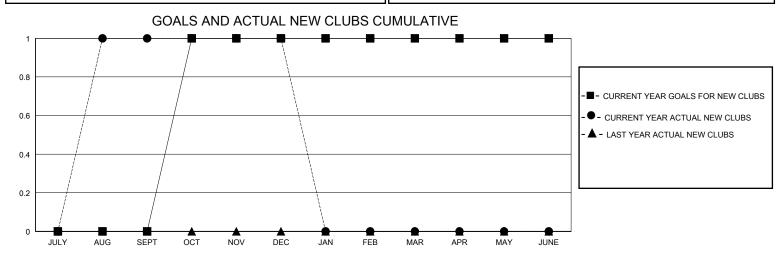

## District 201T1

GMT: LOCATION AUSTRALIA GMT CA

| OIVIT.        |               | LOC         | ,, (11011, 100110.1 |                       |                        |                         | CIVIT Of C                                         |  |
|---------------|---------------|-------------|---------------------|-----------------------|------------------------|-------------------------|----------------------------------------------------|--|
|               | Club          | os          |                     | Members               |                        |                         |                                                    |  |
|               | RESULTS FOR   | R 2023-2024 |                     | RESULTS FOR 2023-2024 |                        |                         |                                                    |  |
| QUARTER       | NEW CLUB GOAL | NEW CLUBS   | DROPPED CLUBS       | QUARTER MEMI          | BER GROWTH NET<br>GOAL | MEMBER GROWTH<br>ACTUAL | DROPPED<br>MEMBERS ACTUAL<br>(including transfers) |  |
| JULY/AUG/SEPT | 0             | 1           | 1                   | JULY/AUG/SEPT         | 45                     | 42                      | 35                                                 |  |
| OCT/NOV/DEC   | 1             | 0           | 0                   | OCT/NOV/DEC           | 25                     | 30                      | 26                                                 |  |
| JAN/FEB/MAR   | 0             | 0           | 0                   | JAN/FEB/MAR           | 45                     | 0                       | 0                                                  |  |
| APR/MAY/JUNE  | 0             | 0           | 0                   | APR/MAY/JUNE          | 45                     | 0                       | 0                                                  |  |